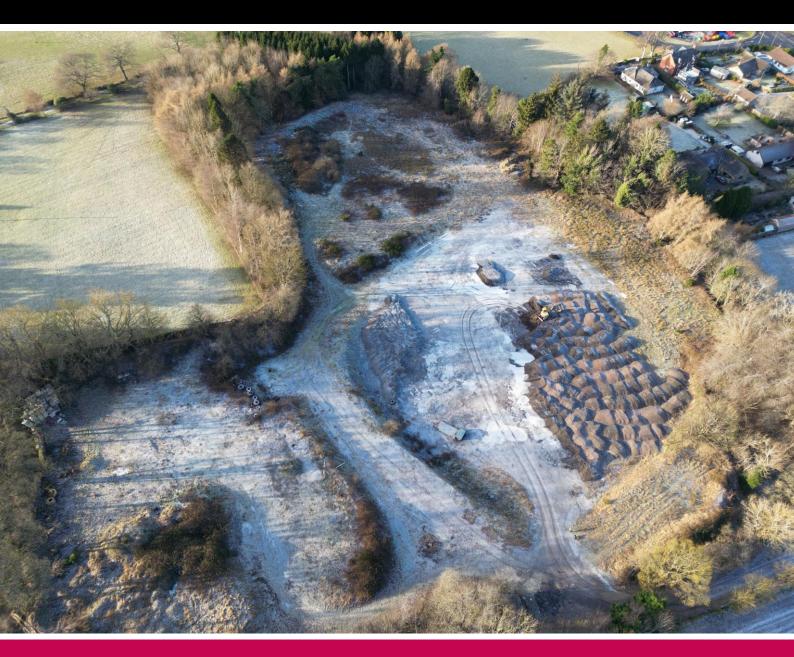

# Surfaced Storage Yard Approximately 3 acres of secure hard standing

- Surfaced site suitable for variety of uses
- Extremely well connected just off the A9 by-pass on the western edge of Perth
- Private road with gate leading into site off the A85 (Perth to Crieff Road)
- Up to 3 acres available
- Available for lease at £30,000 per annum

## Description

The subjects site comprises a former quarry site that has been levelled and surfaced with compacted hardcore finish. Access is taken directly off the A85 road with secure gate and fencing surrounding the site and private tarmac road.

### Size

We have measured the useable area of the site (hard standing areas not including the access road) digitally using Promap to be approximately 12,500 sq m (3 acres).