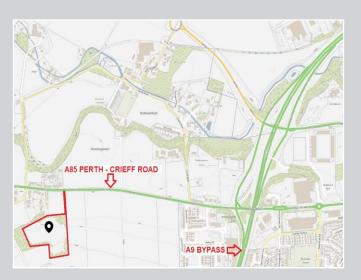

#### Location

The property is ideally located on the A85 road between Perth and Crieff a short distance (Approx. 1 km) off the A9 by-pass which connects the site to Scotland's main arterial road network (Aberdeen, Dundee, Inverness, Edinburgh and Glasgow) with 90% of the Scotlish population within a 90-minute drive time.