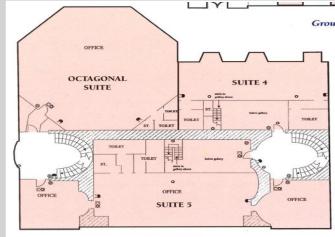

## Accommodation

We have measured the property to have a net internal area of approximately 90.40 sq m (973 sq ft). Of this 60.50 sq m is on the first floor and the remainder on the mezzanine floor. See the floor plan below with Suite 4 clearly marked.