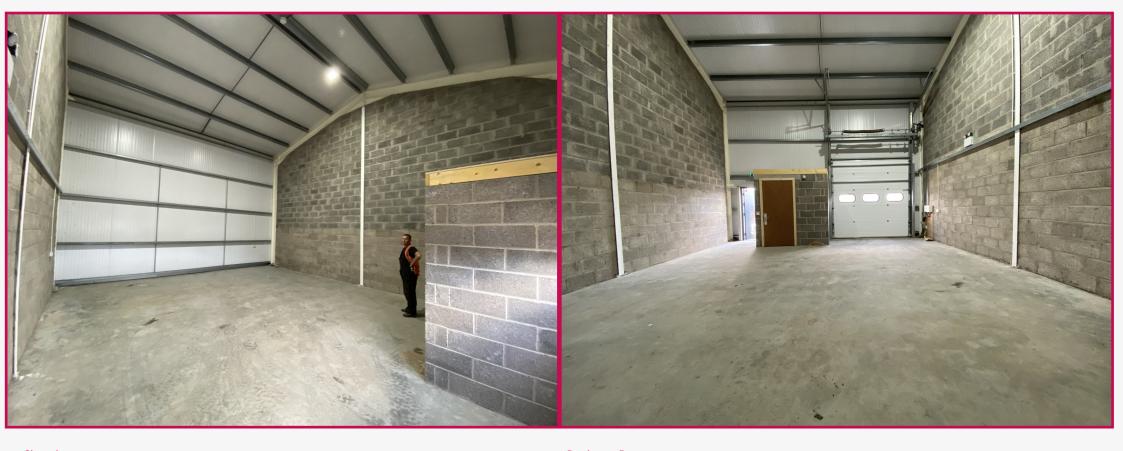

# Description

The property comprises part of a recently completed, purpose built modern industrial terrace of steel portal frame, clad externally with insulated profile metal sheets to the walls and roof. The unit has been completed with electrically operate roller shutter door, disabled accessible WC and under-floor heating pipework is installed in the concrete floor so tenants could connect this to a boiler system of their choice.