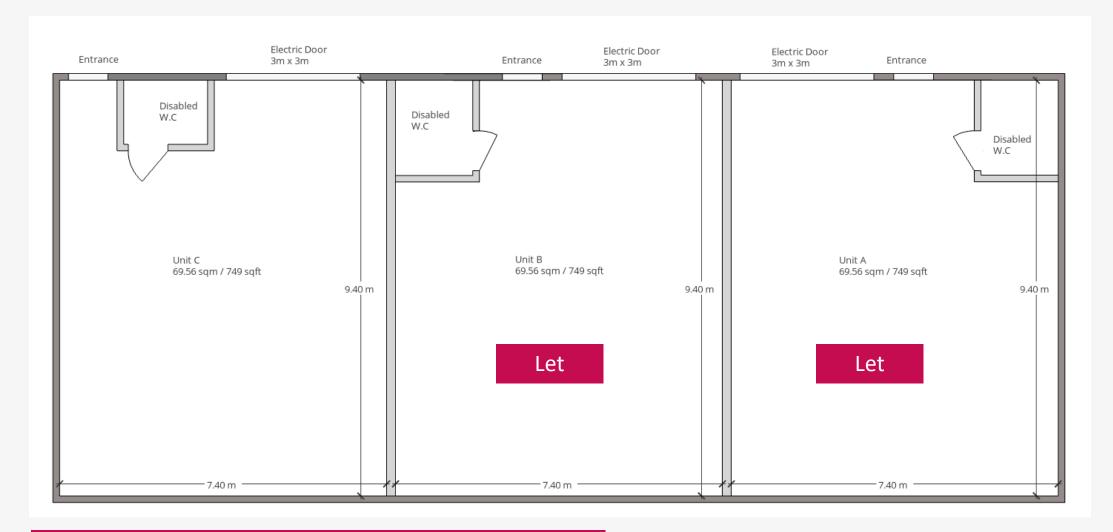

# Description

The property comprises part of a recently completed, purpose built modern industrial terrace of steel portal frame, clad externally with insulated profile metal sheets to the walls and roof. The unit has been completed with electrically operate roller shutter door, disabled accessible WC and under-floor heating pipework is installed in the concrete floor so tenants could connect this to a boiler system of their choice.

Unit C £6,000

#### Lease Terms

Units are available to lease on flexible terms from £10 / sqft.

A service charge of £150per month is also payable to cover common areas. VAT will be charged.