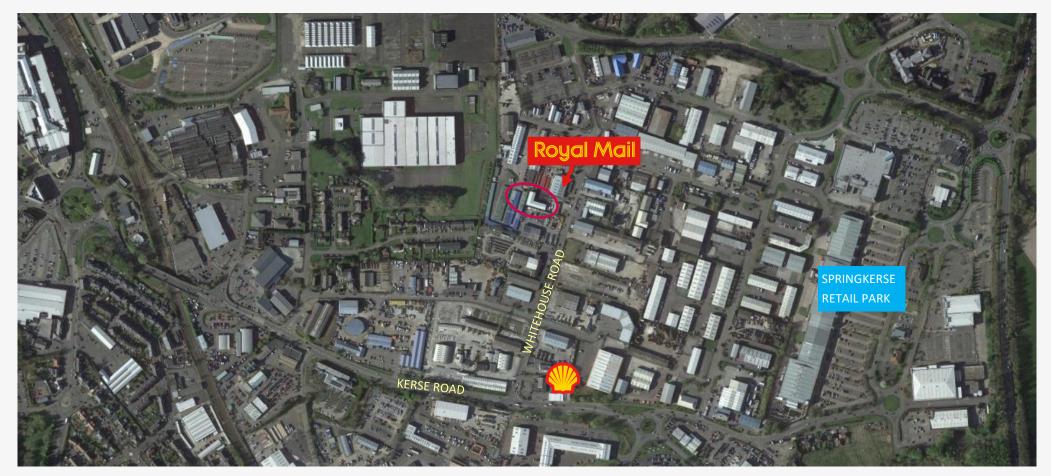

#### Situation

Sprinkerse Industrial Estate is Stirling's prime industrial location and is well connected to the M9 & M80 motorways via the A905 & A91.

The property is positioned in the heart of the industrial estate, immediately adjacent to the Royal Mail sorting depot. Other nearby occupiers include: Travis Perkins, Magnet, Jewson, City Plumbing, Booker and HSS.

### **Directions**

From Kerse Road / A905, turn left (heading east) or right (heading west) at the traffic lights before HSS Hire / Shell Petrol Station - onto Whitehouse Road. The entrance to the properties is on the left just between Wm Lewis & Sons flooring studio and the Royal Mail sorting depot (opposite Magnet / Dron & Dickson.

SAT NAV: Postcode is FK7 7SP