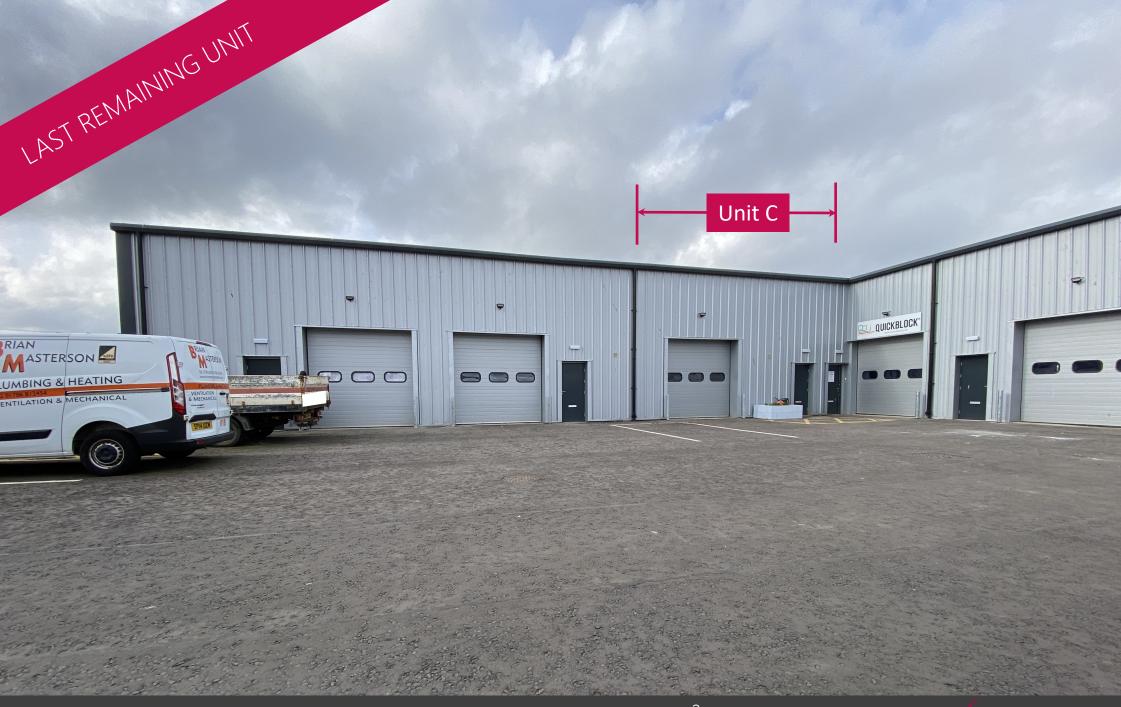

15 Whitehouse Road, Stirling, FK7 7SP Modern Industrial Unit

To Let

749 ft<sup>2</sup>

# Description

The property comprises part of a recently completed, purpose built modern industrial terrace of steel portal frame, clad externally with insulated profile metal sheets to the walls and roof. The unit has been completed with electrically operate roller shutter door, disabled accessible WC and under-floor heating pipework is installed in the concrete floor so tenants could connect this to a boiler system of their choice.