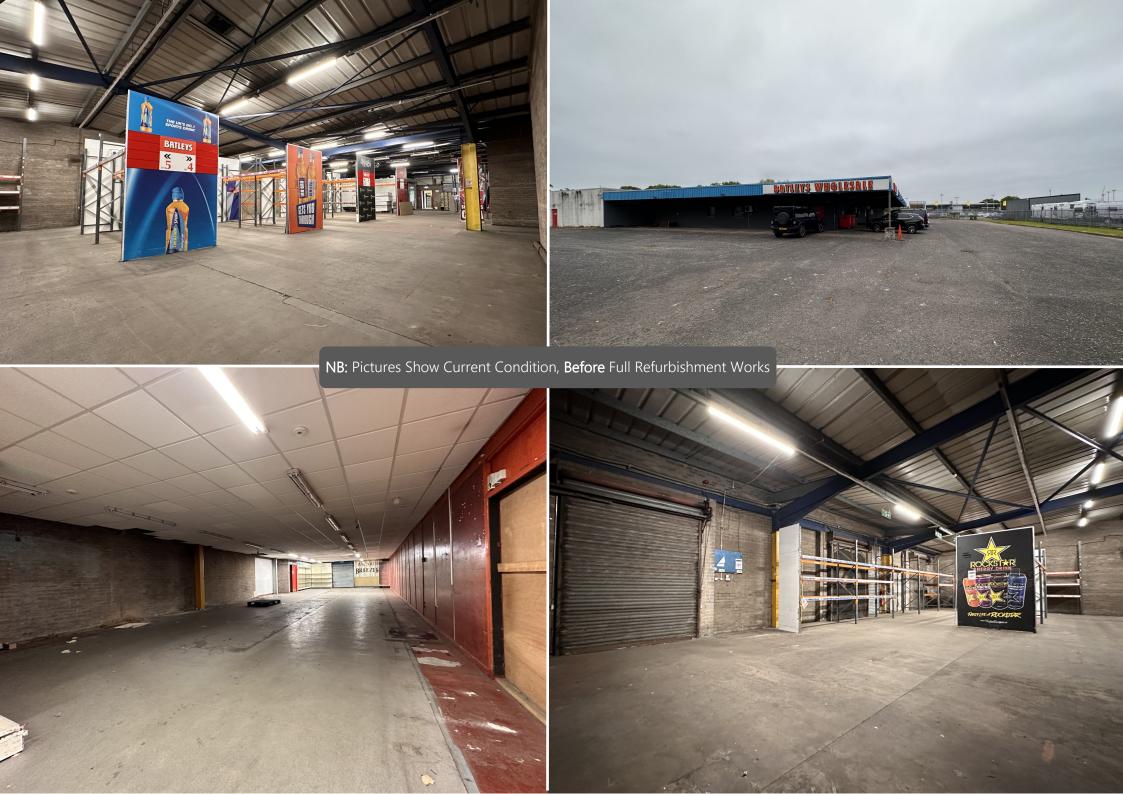

## Description

The property comprises a large detached warehouse unit set in an extensive site of 2.23 acres. The site benefits from steel palisade security fencing around the perimeter and several gated vehicular access points.

## Lease Terms / Sizes

The property is being refurbished and will be available either as a whole or in combination of individual units as illustrated on the enclosed plan.

Parties are encouraged to contact the agents ASAP to discuss their specific requirements so that required alterations can be catered for.