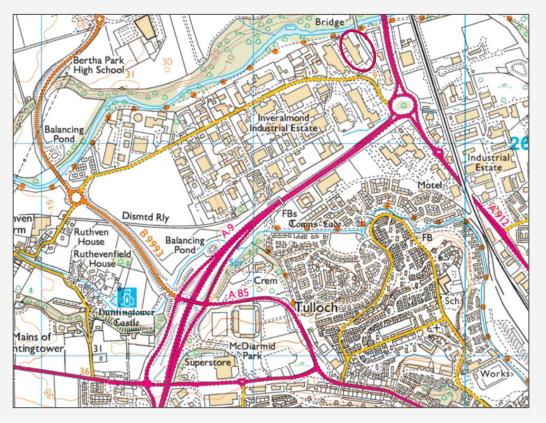

Lawgrove Place is ideally located within Inveralmond Industrial Estate - Perth's prime industrial area and is situated strategically close to the A9, providing easy access to the rest of Scotland.