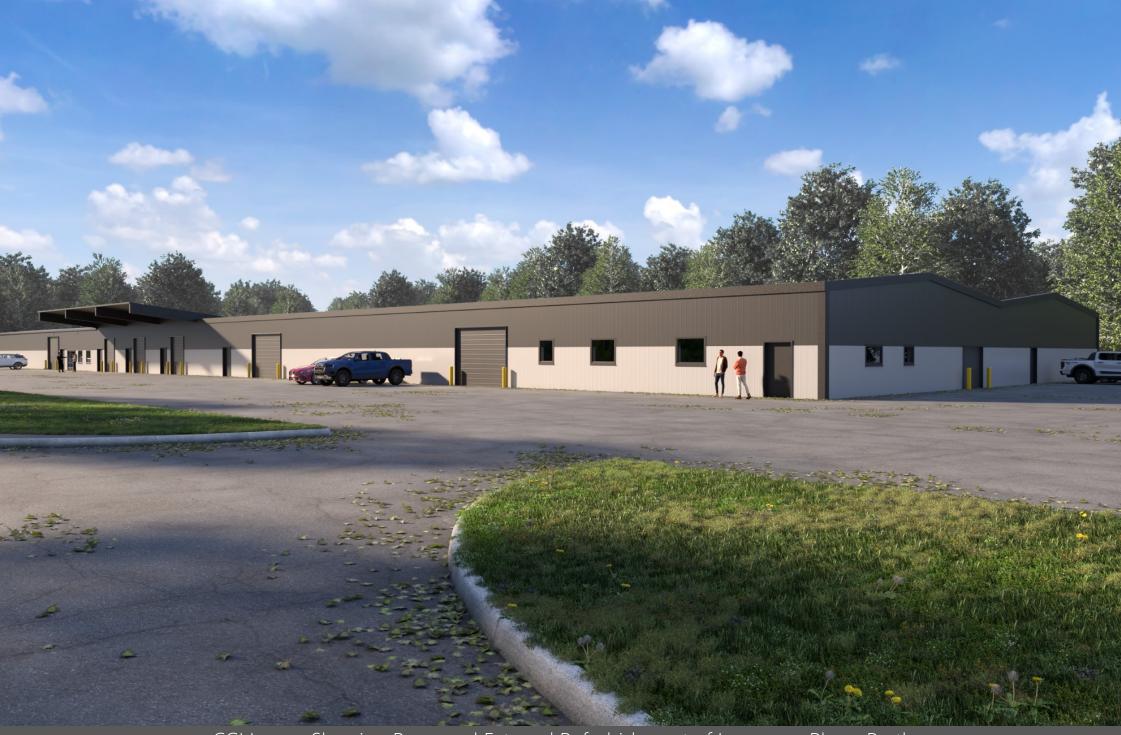

Lawgrove Place, Perth, PH1 3EE

Refurbished Warehousing / Workshops & Large Yard Areas Available In Part or Whole

To Let 125 - 3,444 m<sup>2</sup> (1,350 - 37,070 ft<sup>2</sup>)

CGI Image Showing Proposed External Refurbishment of Lawgrove Place, Perth