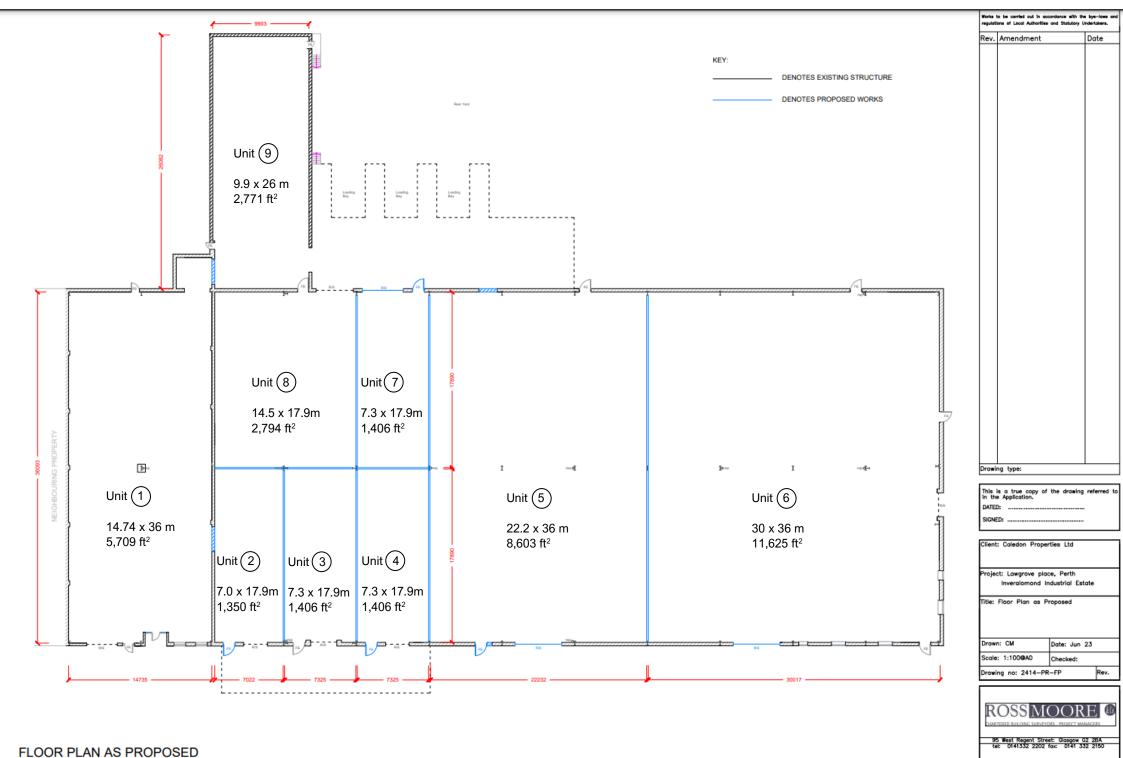

## Description

The property comprises a large detached warehouse unit set in an extensive site of 2.23 acres. The site benefits from steel palisade security fencing around the perimeter and several gated vehicular access points.

## Lease Terms / Sizes

The property is being refurbished and will be available either as a whole or in combination of individual units as illustrated on the enclosed plan.

Parties are encouraged to contact the agents ASAP to discuss their specific requirements so that required alterations can be catered for.