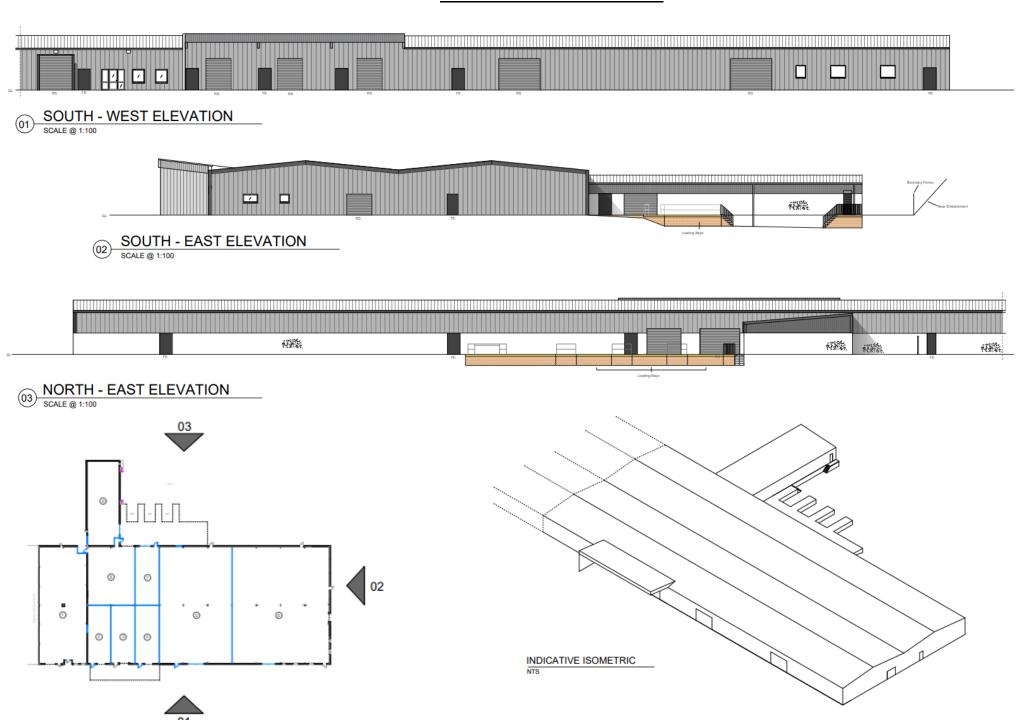

Lawgrove Place, Perth, PH1 3EE

Refurbished Warehousing / Workshops & Large Yard Areas Available In Part or Whole

To Let 125 - 3,444 m<sup>2</sup> (1,350 - 37,070 ft<sup>2</sup>)

CGI Image Showing Proposed External Refurbishment of Lawgrove Place, Perth

# **ELEVATIONS AS PROPOSED**