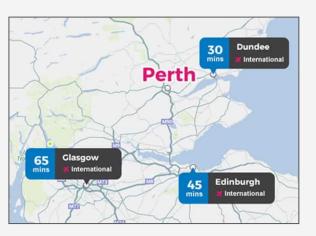

#### Location

The City of Perth is extremely well located in the centre of Scotland and is connected to 90% of Scotland's population within just 90 minutes drivetime. With it's immediate access to Scotland's national road network, airports and the city's rail links, Perth has quick and easy access to national markets and talent.