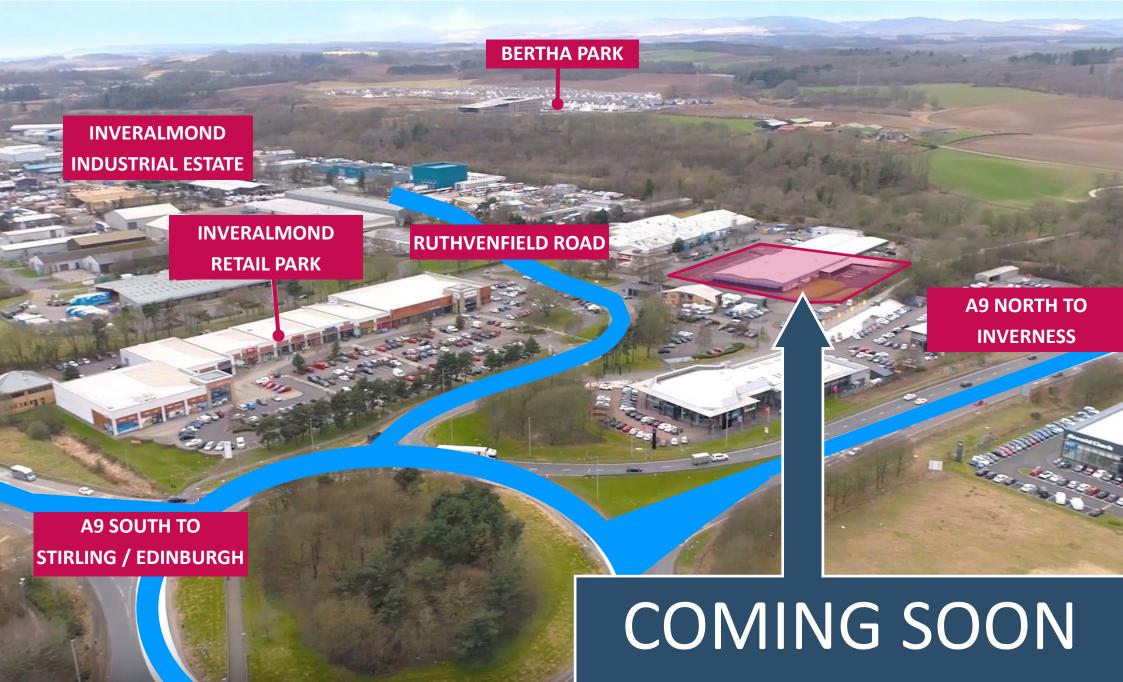

#### Location

The City of Perth is extremely well located in the centre of Scotland and is connected to 90% of Scotland's population within just 90 minutes drivetime. With it's immediate access to Scotland's national road network, airports and the city's rail links, Perth has quick and easy access to national markets and talent.

Lawgrove Place is ideally located within Inveralmond Industrial Estate - Perth's prime industrial area and is situated strategically close to the A9, providing easy access to the rest of Scotland.