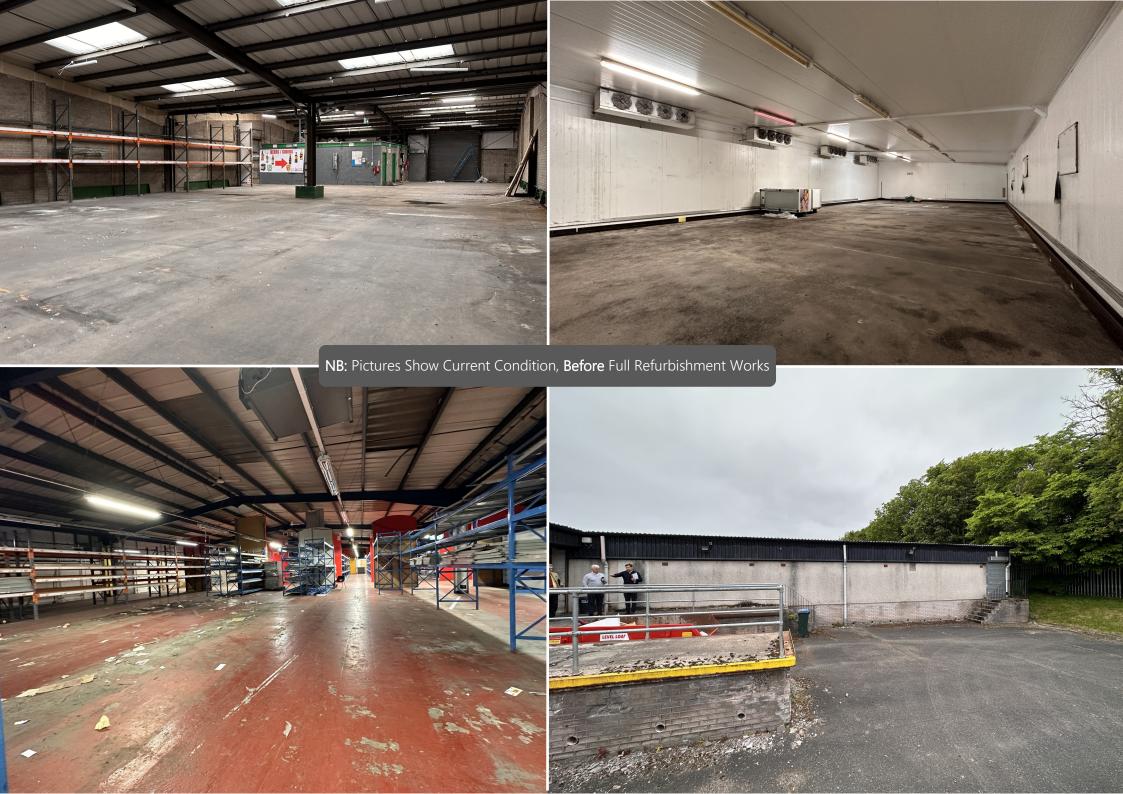

## Description

The property comprises a large detached warehouse unit set in an extensive site of 2.23 acres. The site benefits from steel palisade security fencing around the perimeter and several gated vehicular access points.

## Lease Terms / Sizes

The property is being refurbished and will be available either as a whole or in combination of individual units as illustrated on the enclosed plan.

Parties are encouraged to contact the agents ASAP to discuss their specific requirements so that required alterations can be catered for.