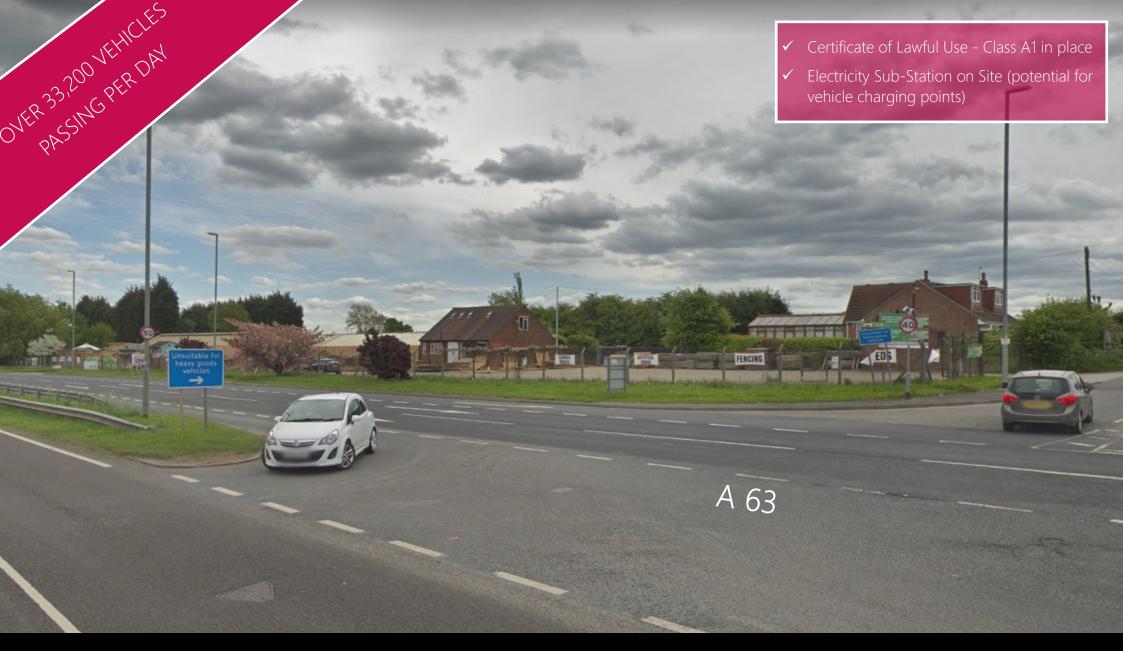

### **SUMMARY**

- ✓ PROMINENT ROADSIDE POSITION
- ✓ A63 SELBY ROAD
- ✓ ONLY 0.7 MILES FROM M1 J46
- ✓ OVER 33,200 VEHICLES PASSING DAILY\*
- ✓ ADJACENT SITE (1.3 ACRES) AVAILABLE

The site benefits from a Certificate of Lawful Use as a garden centre Class A1 - copies available upon request.

\* Source: Dept For Transport website