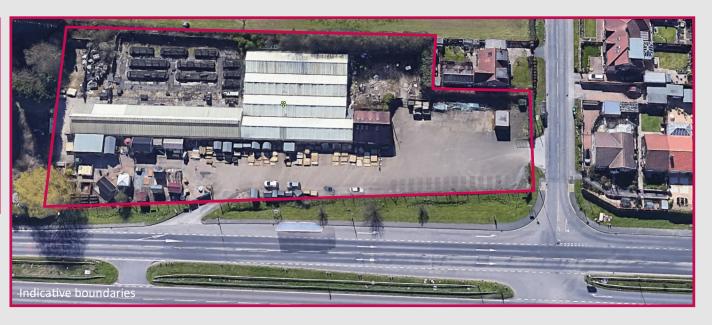

#### Description

The site comprises a broadly level and rectangular shaped site with extensive frontage ( 275 m) to the A63 Selby Road.

#### Site Area

We calculate the site area to be approx. 1.6 acres. Our clients also own the adjacent site of 1.3 acres to the east.

#### **Planning**

This brownfield site was previously used and occupied by a garden centre since the 1970's prior to its closure in 2016. Interested parties should satisfy themselves regarding their proposed / intended use for the site.