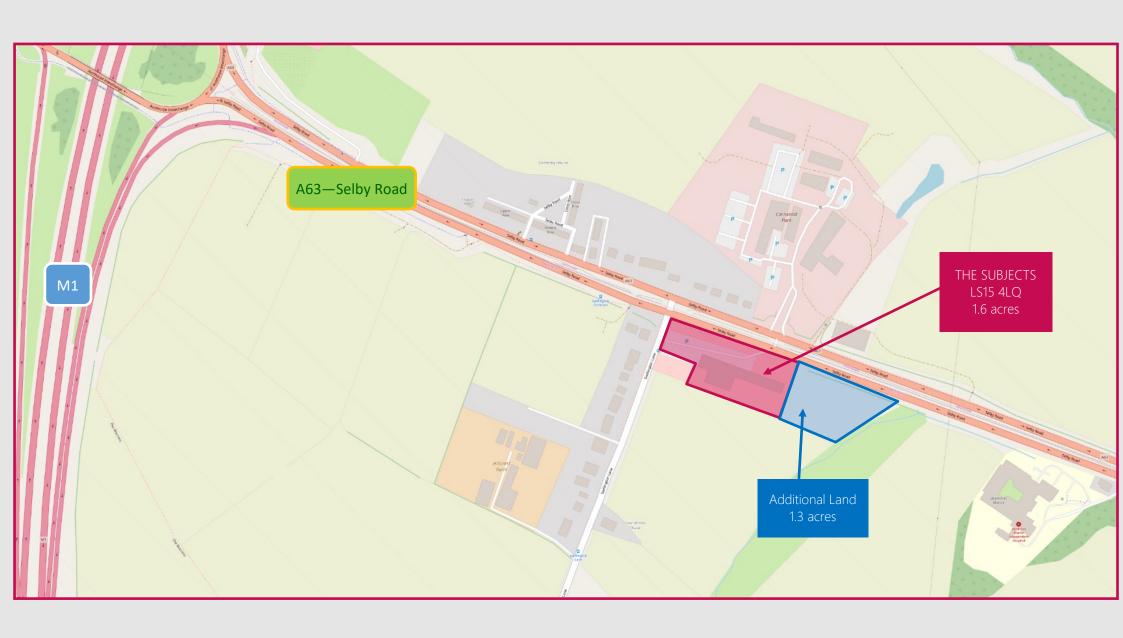

A63 SELBY ROAD, SWILLINGTON COMMON, LEEDS, LS15 4LQ

Prominent Roadside Opportunity (ONLY 0.7 MILES FROM M1 J46)

1.6 acres

#### Site Area

We calculate the site area to be approx. 1.6 acres. Our clients also own the adjacent site of 1.3 acres to the east.