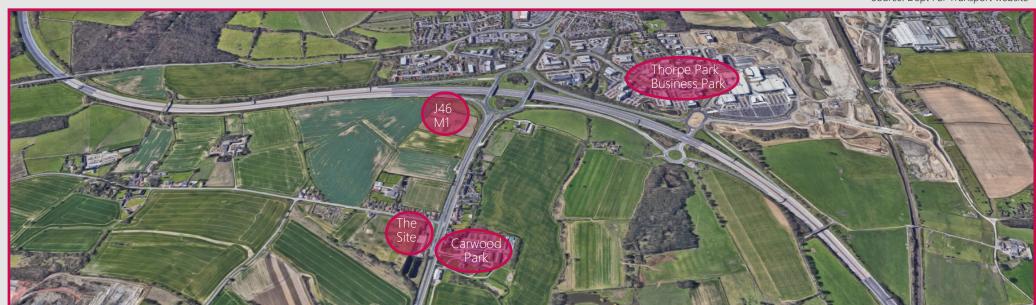

#### Location

The site is located to the east of Leeds, approximately 0.7 miles from J46 of the M1, close to the town of Garforth (population 19,800) The immediate surroundings are mainly residential and open farmland., although situated directly opposite the site is the 60,000sqft business centre and office park "Carwood Park". Thorpe park business park (population 4,500) is approx. 1 mile to the west