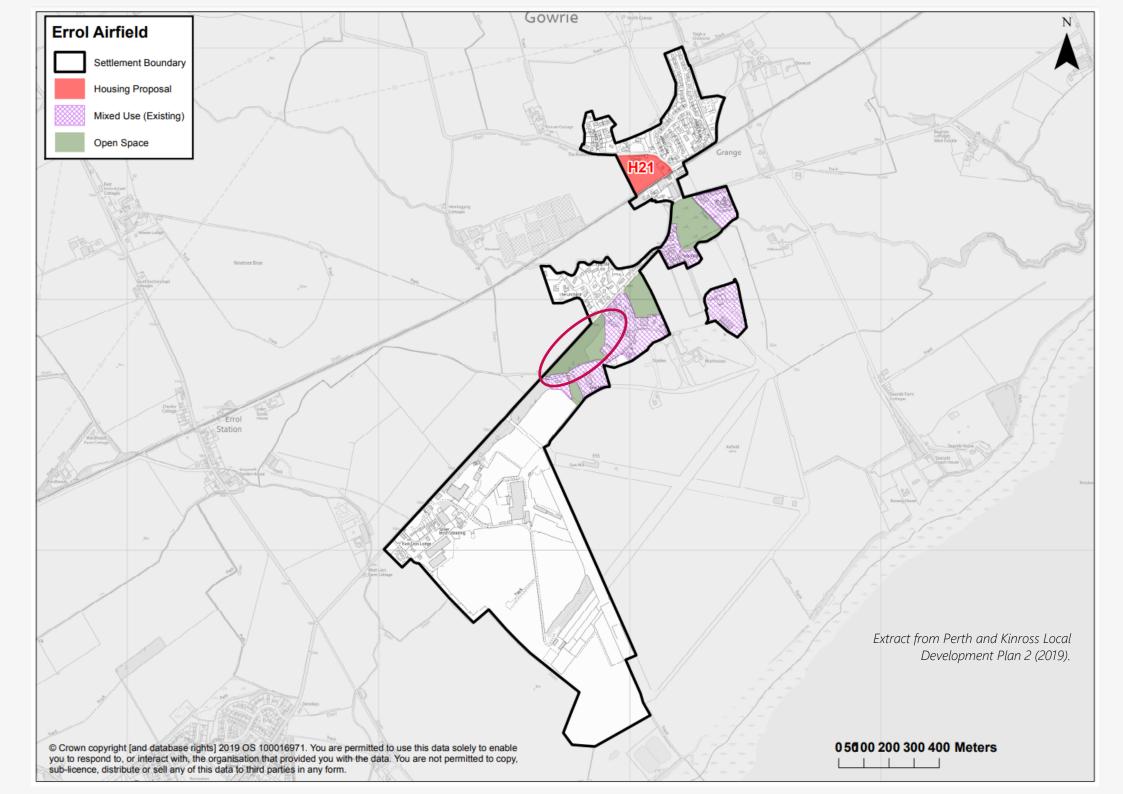

### Planning

Part of the Site is included in the "Mixed Use" allocation within the current Perth and Kinross Local Development Plan 2 (2019). Consequently, uses compliant with this allocation should be permitted. However proposals must also be considered in the context of NPF4.

Application ref: <u>22/01879/FLL</u> for housing development on another nearby "Mixed Use" site was approved. Whilst this does not guarantee the outcome it may be a useful precedent.

Interested parties should satisfy themselves as to their intended use. Planning enquiries can be directed to Paul Houghton at paul@houghtonplanning.co.uk