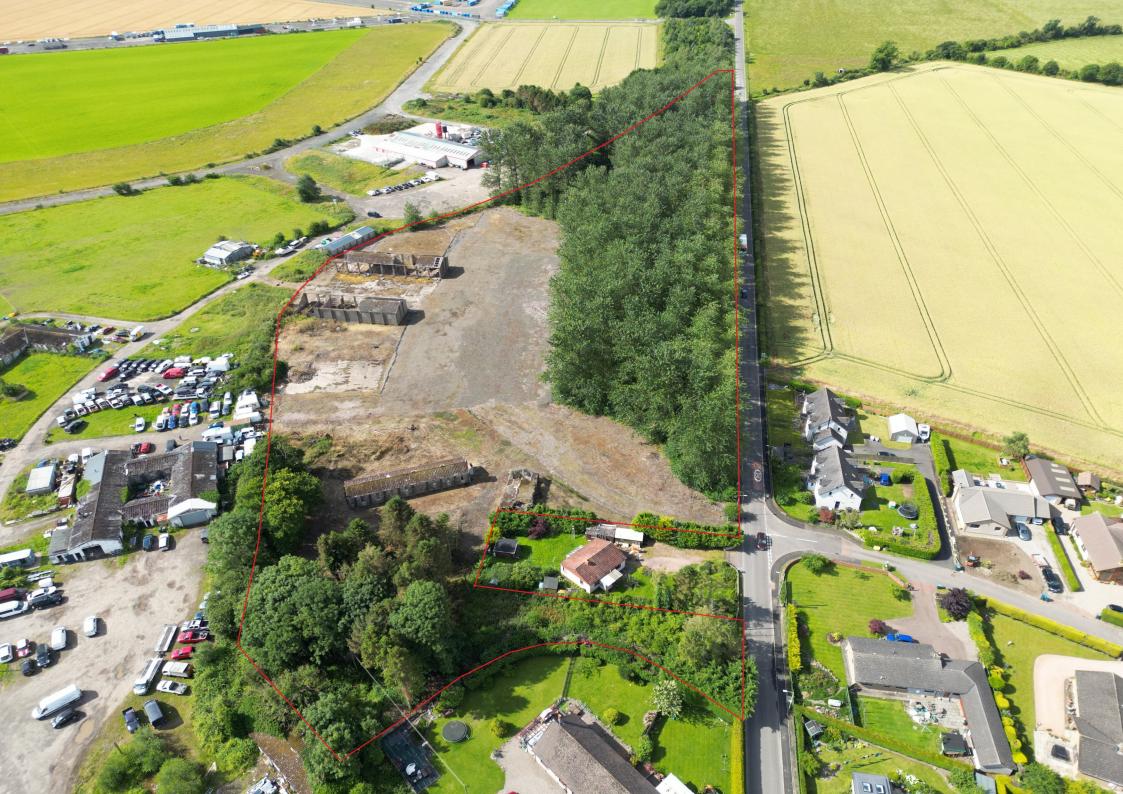

### Description

The Site is broadly level, roughly "D"-shaped and comprises two main constituent parts:

An area of Brownfield land, including hardstandings, existing buildings and the footprints of previously demolished buildings.

An area of undeveloped established woodland.