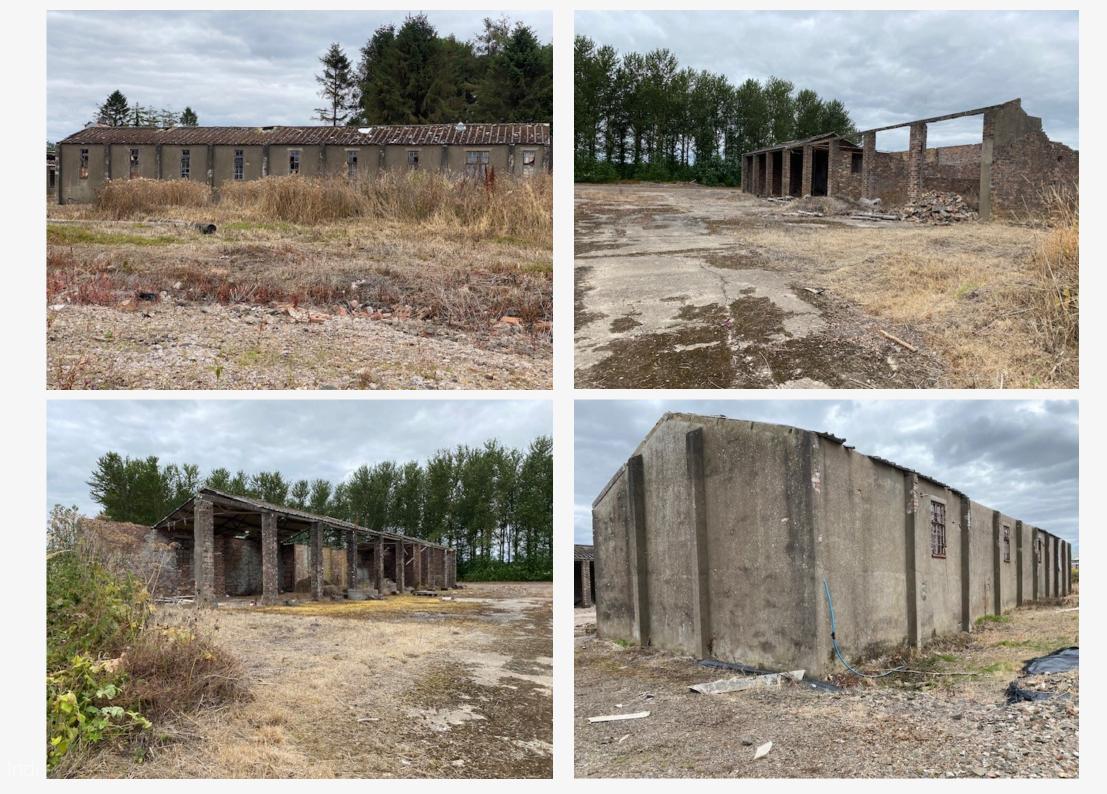

### Description

The Site is broadly level, roughly "D"-shaped and comprises two main constituent parts:

An area of Brownfield land, including hardstandings, existing buildings and the footprints of previously demolished buildings.

#### **Development Potential**

The Site would lend itself to various uses and may offer potential for redevelopment - subject to obtaining necessary consents. The local area provides a convenient, attractive and popular place to live.