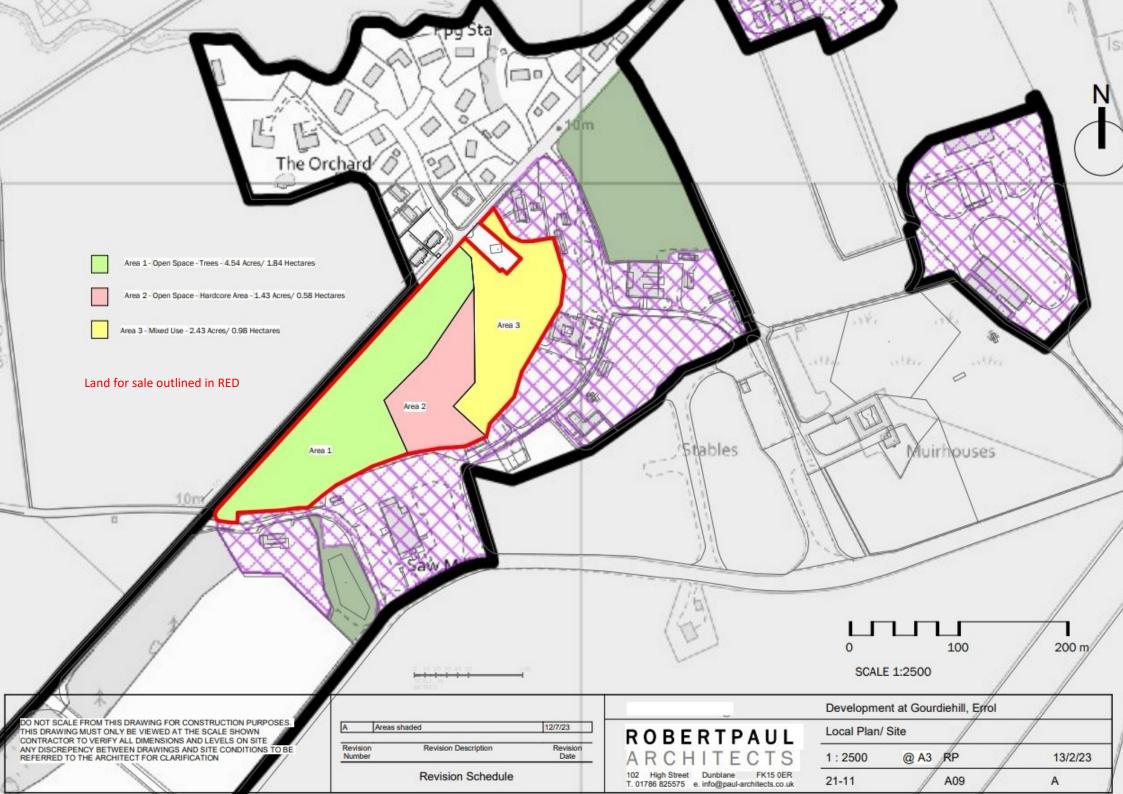

### Planning

Part of the Site is included in the "Mixed Use" allocation within the current Perth and Kinross Local Development Plan 2 (2019). Consequently, uses compliant with this allocation should be permitted. However proposals must also be considered in the context of NPF4.

#### **Development Potential**

The Site would lend itself to various uses and may offer potential for redevelopment - subject to obtaining necessary consents. The local area provides a convenient, attractive and popular place to live.