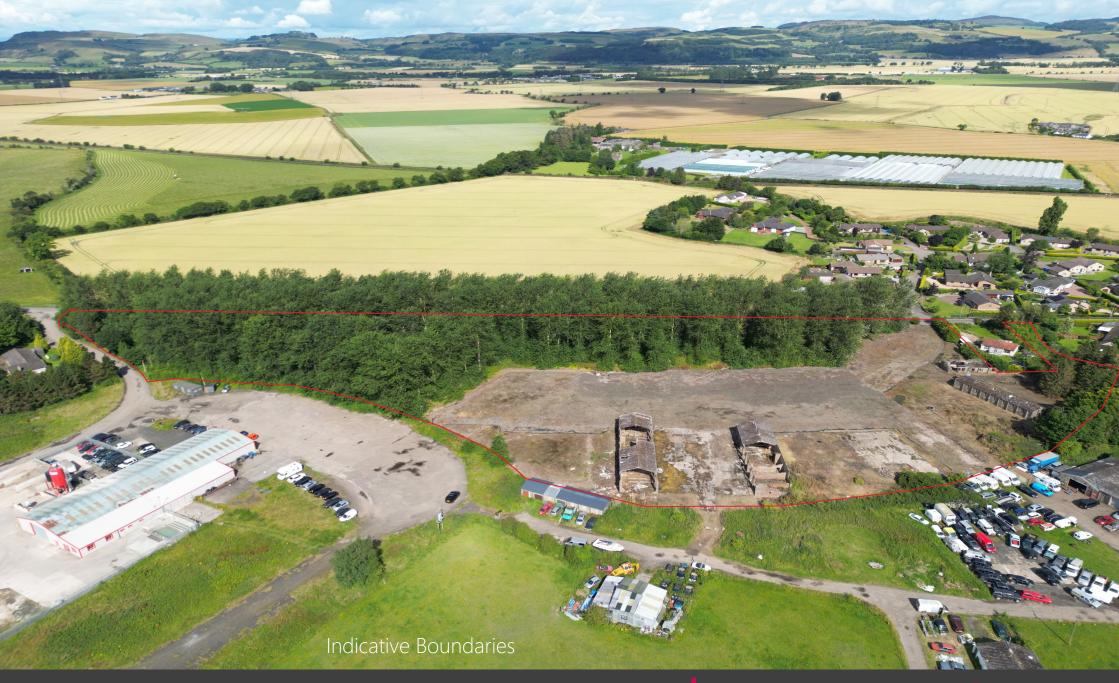

# "Gourdiehill", Muirhouses, Grange, near Errol, PH2 7TB

Zoned Brownfield Land For "Mixed Use" in Local Development Plan + Woodland, Comprising Part of Established Industrial Area For Sale 8.4 Acres (3.4 Hectares)

#### Location

The Subject site is situated in the rural countryside on the C484 (formerly B958) road leading westwards out of Grange towards Errol in the Carse of Gowrie, Perthshire.

The cities of Dundee and Perth are each approximately 13 miles away and easily accessed via the A90.

The immediate locality is a mixture of rural countryside, housing around the nearby hamlet of Grange and various commercial business activity concentrated around Muirhouses Industrial Estate / Grange Enterprise Park and the former Errol Airfield.

### Description

The Site is broadly level, roughly "D"-shaped and comprises two main constituent parts:

An area of Brownfield land, including hardstandings, existing buildings and the footprints of previously demolished buildings.

An area of undeveloped established woodland.