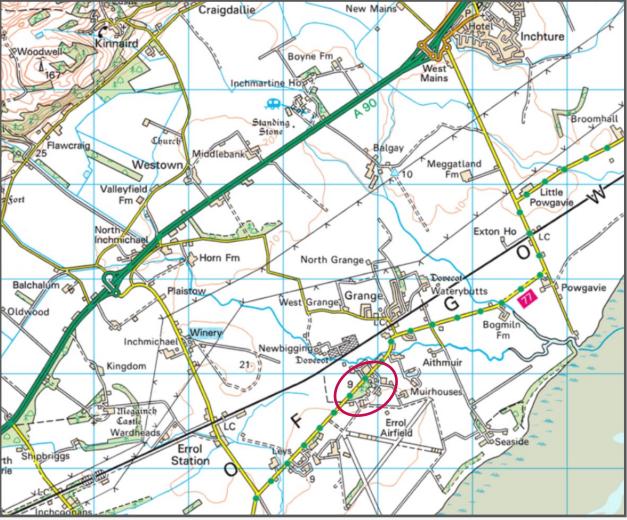

### Directions

From the A90: Exit via Inchmichael Junction towards ERROL. Follow the road through ERROL STATION and, after crossing the railway, at the T junction turn left towards GRANGE.

The Site Entrance is on your RIGHT at the sign for "PARAGON SKY DIVING"

| SAT NAV        | PH2 7TB              |
|----------------|----------------------|
| GRID REF       | 56.411885, -3.185237 |
| /// WHAT3WORDS | clef.winks.spindles  |