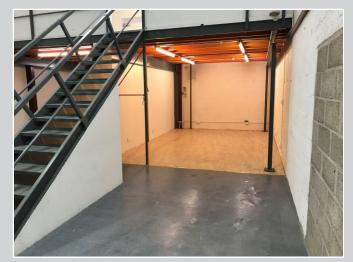

#### Description

Ladeside Business Centre comprises 17 industrial units ranging in size. Units 2 & 3 are the only available units at present. Unit 3 comprises a flexible use unit that has a mix of office, reception and studio/storage accommodation. There is also a small mezzanine above the office accommodation. It has been fitted out with energy efficient infrared wall mounted heaters throughout. Unit 2 is more open plan with a metal mezzanine providing approx. 500 sq ft of additional useable space.