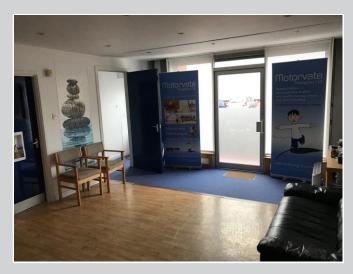

#### Description

Ladeside Business Centre comprises 17 industrial units ranging in size. Units 2 & 3 are the only available units at present. Unit 3 comprises a flexible use unit that has a mix of office, reception and studio/storage accommodation. There is also a small mezzanine above the office accommodation. It has been fitted out with energy efficient infrared wall mounted heaters throughout. Unit 2 is more open plan with a metal mezzanine providing approx. 500 sq ft of additional useable space.