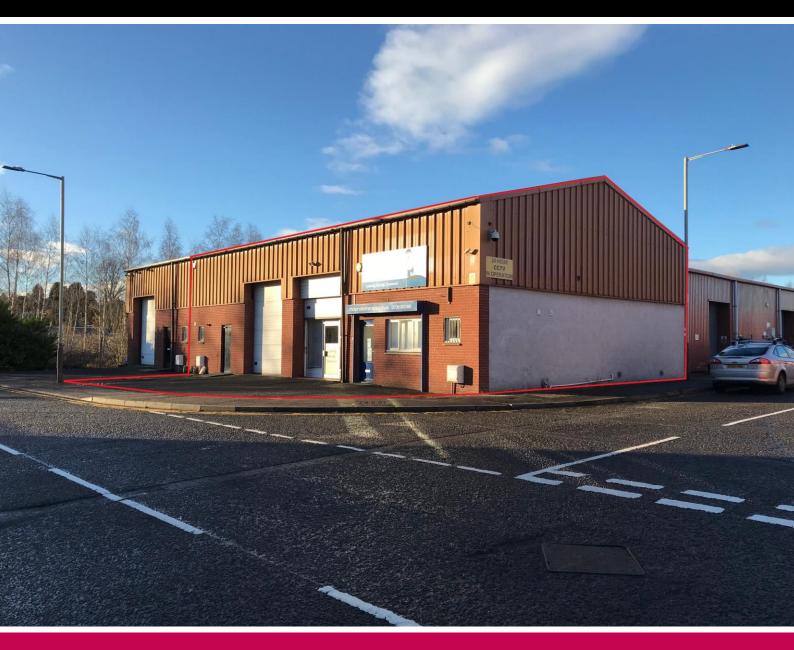

Units 2 & 3, Ladeside Business Centre, Perth, PH1 5RY

To Let

# Location

The business park is well located close to Perth Town Centre in an established retail and commercial area behind St. Catherine's Retail and Leisure Parks which is anchored by The Range, Sports Direct, Halfords, T K Maxx, PC World and Home Bargains. The Glasgow Road and Dunkeld Road are close-by and being part of Perth's main arterial routes provide easy access to the wider motorway network.

#### Description

Ladeside Business Centre comprises 17 industrial units ranging in size. Units 2 & 3 are the only available units at present. Unit 3 comprises a flexible use unit that has a mix of office, reception and studio/storage accommodation. There is also a small mezzanine above the office accommodation. It has been fitted out with energy efficient infrared wall mounted heaters throughout. Unit 2 is more open plan with a metal mezzanine providing approx. 500 sq ft of additional useable space.