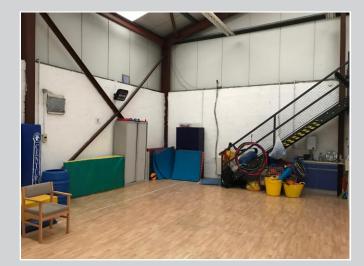

#### Description

Ladeside Business Centre comprises 17 industrial units ranging in size. Units 2 & 3 are the only available units at present. Unit 3 comprises a flexible use unit that has a mix of office, reception and studio/storage accommodation. There is also a small mezzanine above the office accommodation. It has been fitted out with energy efficient infrared wall mounted heaters throughout. Unit 2 is more open plan with a metal mezzanine providing approx. 500 sq ft of additional useable space.