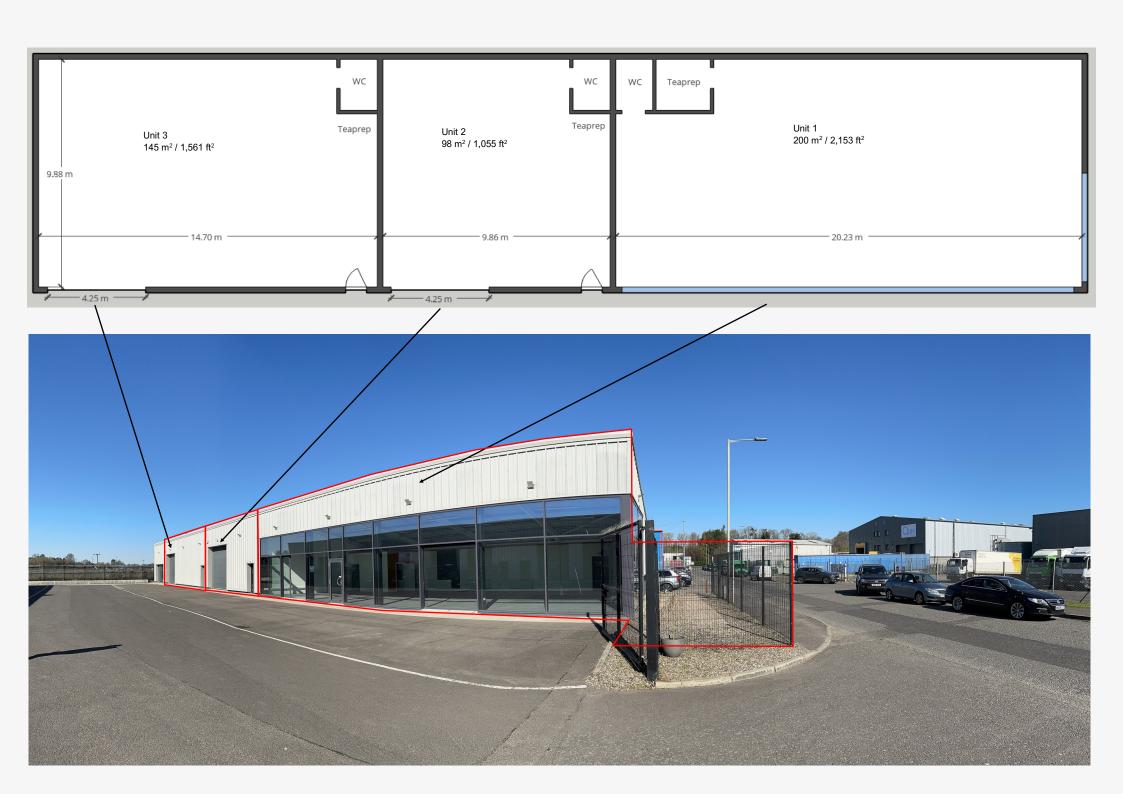

### Lease Terms / Sizes

The properties are available either individually or in combination, immediately for lease on full repairing terms for a negotiable period. Rents on application.

Unit 1 - 200  $\text{m}^2$  / 2,153  $\text{ft}^2$ 

Unit 2 - 98 m<sup>2</sup> / 1,055 ft<sup>2</sup>

Unit 3 - 145 m<sup>2</sup> / 1,561 ft<sup>2</sup>