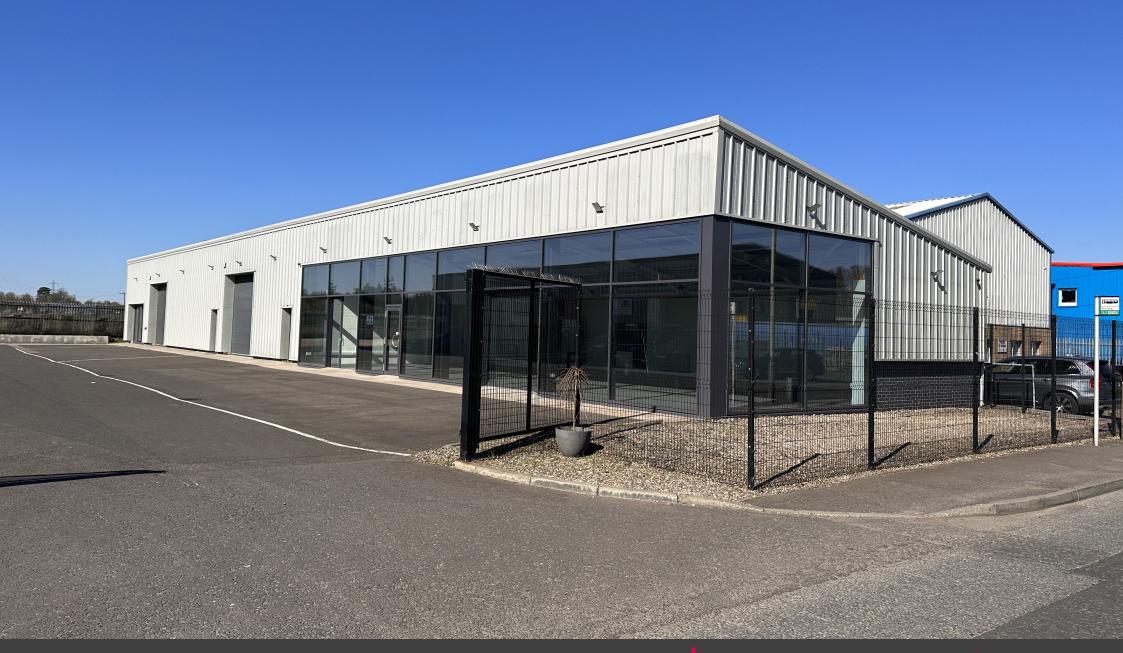

U1, U2 & U3, Birch House, Ruthvenfield Av, Perth, PH1 3WB Modern Showroom, Workshop / Warehouse Premises with Yard

To Let 98 - 443 m² (1055 - 4,769 ft²)

## Description

The properties comprise a terrace of 3 light industrial units with dedicated yard / parking areas to the front. The buildings are completed to a high standard using steel portal frames with insulated metal sheet panel roofs and walls above concrete block to dado height. Vehicular access to Units 2 & 3 units is via electric roller doors to the front, and to Unit 1 it via sliding glazed doors. Each unit benefits from WC and tea prep areas. Unit 1 is provides excellent showroom space.