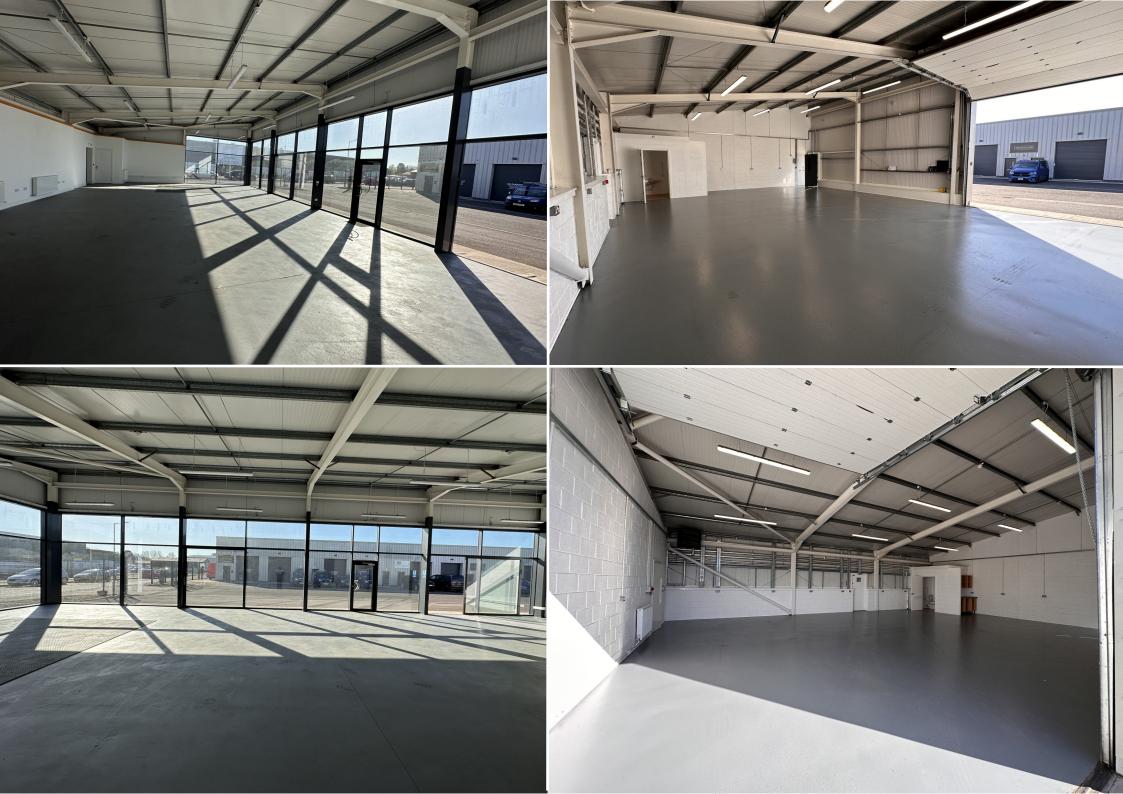

## Description

The properties comprise a terrace of 3 light industrial units with dedicated yard / parking areas to the front. The buildings are completed to a high standard using steel portal frames with insulated metal sheet panel roofs and walls above concrete block to dado height. Vehicular access to Units 2 & 3 units is via electric roller doors to the front, and to Unit 1 it via sliding glazed doors. Each unit benefits from WC and tea prep areas. Unit 1 is provides excellent showroom space.