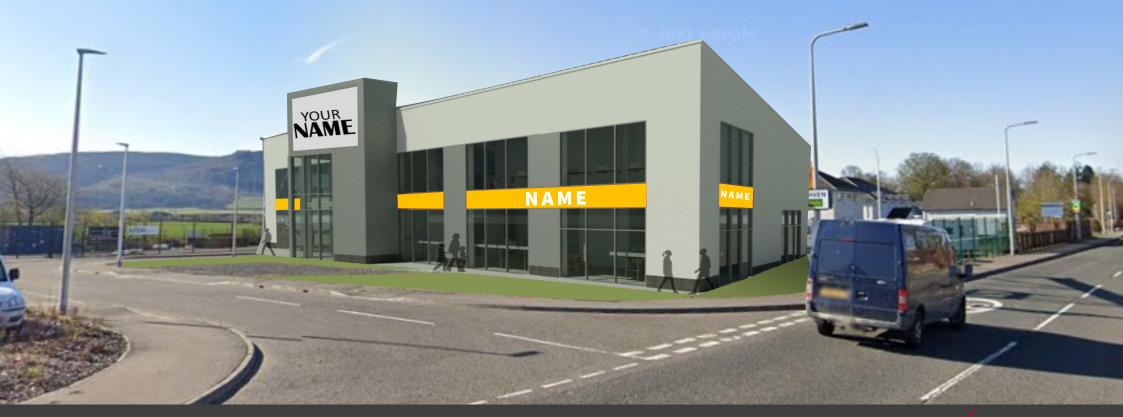

NB Artists Impression of how the building could look when completed

Maidenplain Place, Aberuthven, PH 1GW

Flexible Building - Can be completed and fitted to suit various uses

All Enquiries (Approx 328.5 m<sup>2</sup> / 3,536 ft<sup>2</sup>)