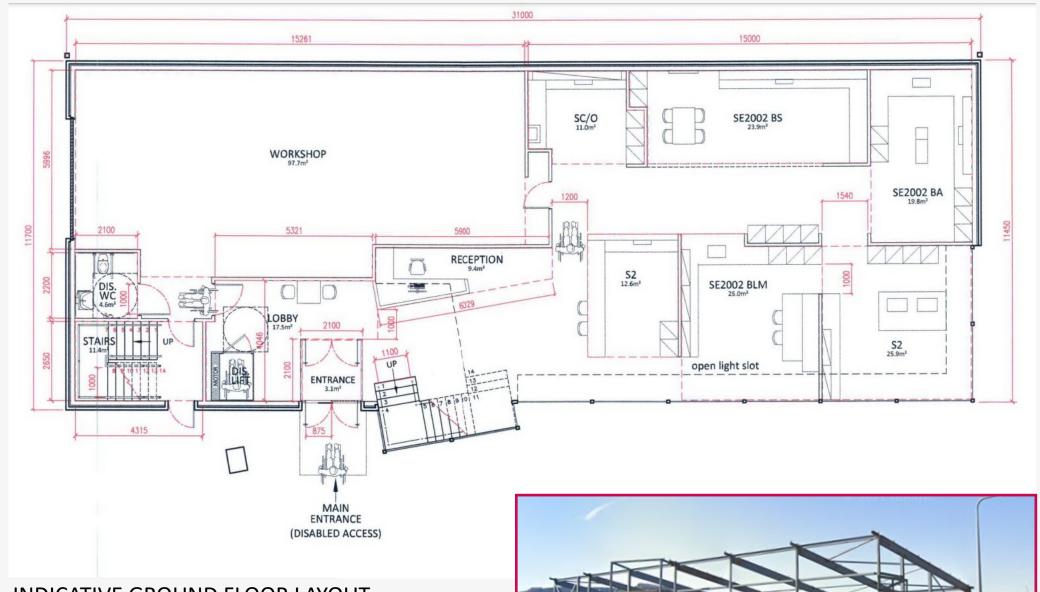

Current view of building (Autumn 2022)

INDICATIVE GROUND FLOOR LAYOUT

(for illustration purposes only)

#### Description

The property currently comprises the steel frame of a building which can be completed to suit various uses. Options for the completed building could include either 2 storeys, or single storey with high ceiling and / or mezzanine level.

Our clients are willing to discuss how they can complete the building to meet your requirements. From plans, the building measures approx. 3,536 ft<sup>2</sup> at ground floor.