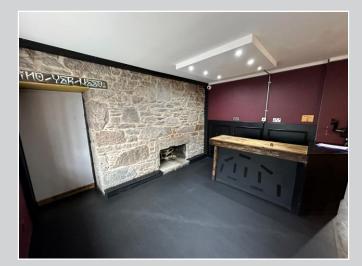

#### Description

The property comprises two retail units that were previously opened up with internal access door. Each unit is broadly the same size and should be viewed to appreciate the standard of fit-out internally.

#### Accommodation

We have measured the property to have a net internal area of approximately 98.08 sq m (1,056 sq ft). Each unit is broadly the same size.