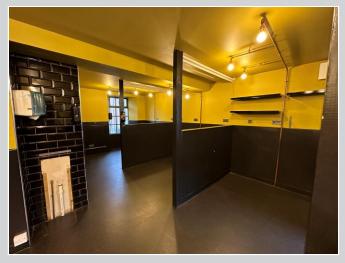

#### Description

The property comprises two retail units that were previously opened up with internal access door. Each unit is broadly the same size and should be viewed to appreciate the standard of fit-out internally.

#### Accommodation

We have measured the property to have a net internal area of approximately 98.08 sq m (1,056 sq ft). Each unit is broadly the same size.