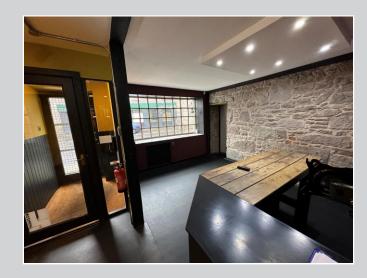

#### Description

The property comprises two retail units that were previously opened up with internal access door. Each unit is broadly the same size and should be viewed to appreciate the standard of fit-out internally.

#### Accommodation

We have measured the property to have a net internal area of approximately 98.08 sq m (1,056 sq ft). Each unit is broadly the same size.