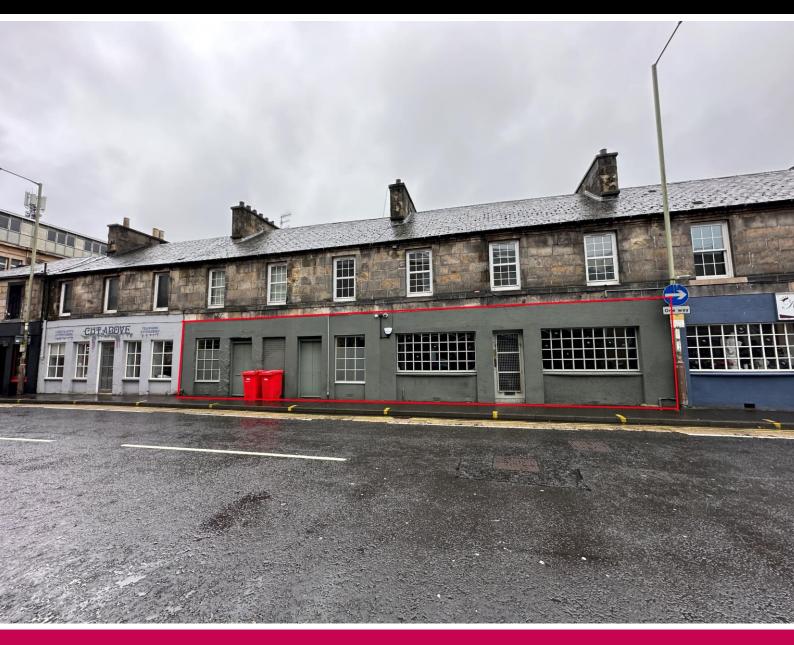

# Double shop unit, 86 to 96 Canal Street, Perth, PH2 8HX

To Let

### Location

The office is located in Perth City Centre on Canal Street being a busy road providing excellent frontage and visibility.

#### Description

The property comprises two retail units that were previously opened up with internal access door. Each unit is broadly the same size and should be viewed to appreciate the standard of fit-out internally.