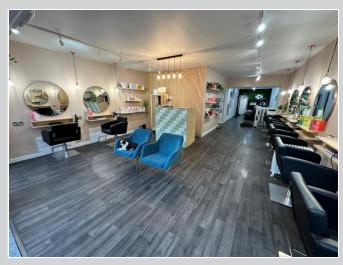

### Description

The subjects comprise a well fitted out shop currently being used as a hair salon but would suit other retail and/or office type uses.

Internally the property provides an open plan retail area, large cellular store with kitchen, additional small kitchen and toilet. The property is well fitted out for salon use being in good decorative order, good flooring and led lighting throughout.