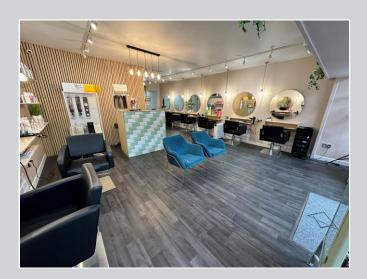

### Description

The subjects comprise a well fitted out shop currently being used as a hair salon but would suit other retail and/or office type uses.

Internally the property provides an open plan retail area, large cellular store with kitchen, additional small kitchen and toilet. The property is well fitted out for salon use being in good decorative order, good flooring and led lighting throughout.