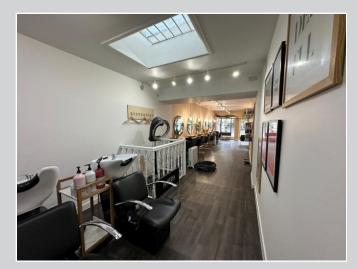

### Description

The subjects comprise a well fitted out shop currently being used as a hair salon but would suit other retail and/or office type uses.

Internally the property provides an open plan retail area, large cellular store with kitchen, additional small kitchen and toilet. The property is well fitted out for salon use being in good decorative order, good flooring and led lighting throughout.